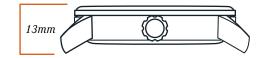

## The Official Watch Station Fit Guide

We created this printable size guide for your convenience. Simply print, cut out your preferred size options and hold against your wrist to determine the scale that looks best on you.



## Case Thickness











## The Official Watch Station Fit Guide WATCH We created this printable size guide for your convenience. STATION Simply print, cut out your preferred size options and hold against your wrist to determine the scale that looks best on you. 50mm 56mm 54mm 1 in 2 in 3 in 44mm 42mm 46mm 40mm

## The Official Watch Station Fit Guide

We created this printable size guide for your convenience. Simply print, cut out your preferred size options and hold against your wrist to determine the scale that looks best on you.

68mm