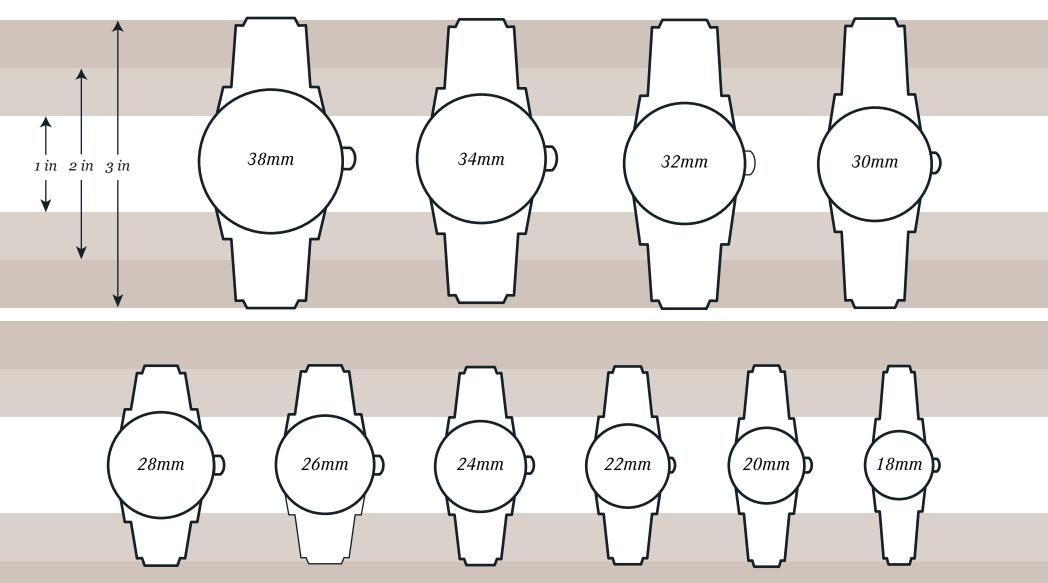

## The Official Watch Station Fit Guide

We created this printable size guide for your convenience. Simply print, cut out your preferred size options and hold against your wrist to determine the scale that looks best on you.