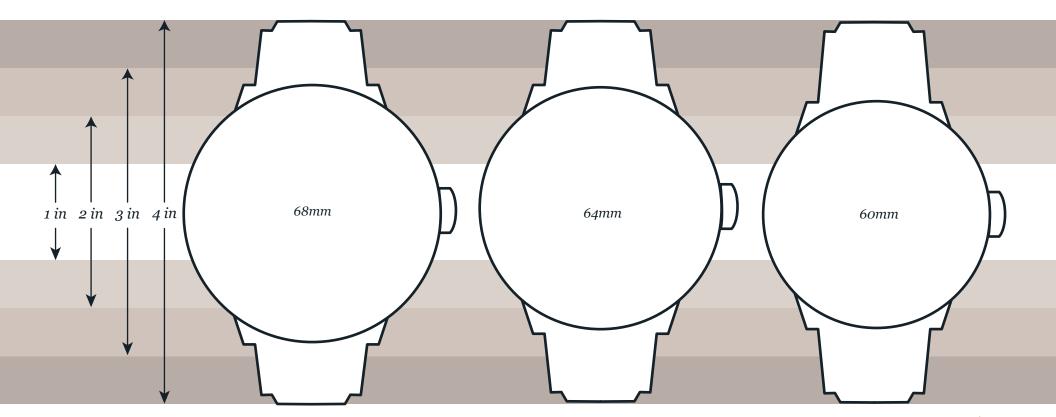

## The Official Watch Station Fit Guide

We created this printable size guide for your convenience. Simply print, cut out your preferred size options and hold against your wrist to determine the scale that looks best on you.

68mm