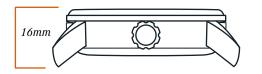

## The Official Watch Station Fit Guide

We created this printable size guide for your convenience. Simply print, cut out your preferred size options and hold against your wrist to determine the scale that looks best on you.



## Case Thickness











## The Official Watch Station Fit Guide WATCH We created this printable size guide for your convenience. STATION Simply print, cut out your preferred size options and hold against your wrist to determine the scale that looks best on you. 50mm 56mm 54mm 1 in 2 in 3 in 44mm 42mm 46mm 40mm

## The Official Watch Station Fit Guide

We created this printable size guide for your convenience. Simply print, cut out your preferred size options and hold against your wrist to determine the scale that looks best on you.

68mm