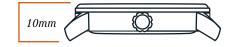

## The Official Watch Station Fit Guide

We created this printable size guide for your convenience. Simply print, cut out your preferred size options and hold against your wrist to determine the scale that looks best on you.



## Case Thickness











## The Official Watch Station Fit Guide WATCH We created this printable size guide for your convenience. STATION Simply print, cut out your preferred size options and hold against your wrist to determine the scale that looks best on you. 50mm 56mm 54mm 1 in 2 in 3 in 44mm 42mm 46mm 40mm

## The Official Watch Station Fit Guide

We created this printable size guide for your convenience. Simply print, cut out your preferred size options and hold against your wrist to determine the scale that looks best on you.

68mm