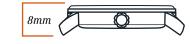

## The Official Watch Station Fit Guide

We created this printable size guide for your convenience. Simply print, cut out your preferred size options and hold against your wrist to determine the scale that looks best on you.



## Case Thickness











## The Official Watch Station Fit Guide WATCH We created this printable size guide for your convenience. STATION Simply print, cut out your preferred size options and hold against your wrist to determine the scale that looks best on you. 50mm 56mm 54mm 1 in 2 in 3 in 44mm 42mm 46mm 40mm

## The Official Watch Station Fit Guide

We created this printable size guide for your convenience. Simply print, cut out your preferred size options and hold against your wrist to determine the scale that looks best on you.

68mm