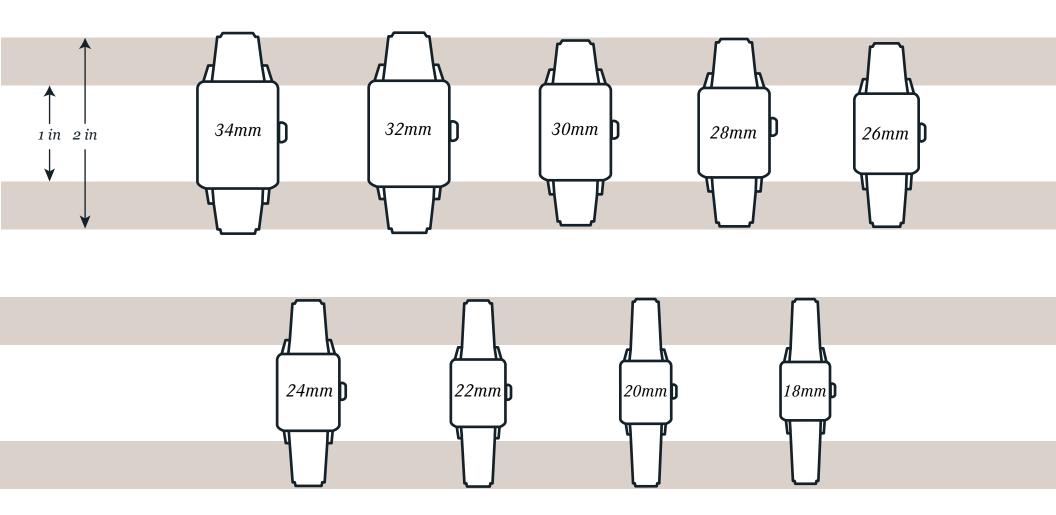

## The Official Watch Station Fit Guide

We created this printable size guide for your convenience. Simply print, cut out your preferred size options and hold against your wrist to determine the scale that looks best on you.