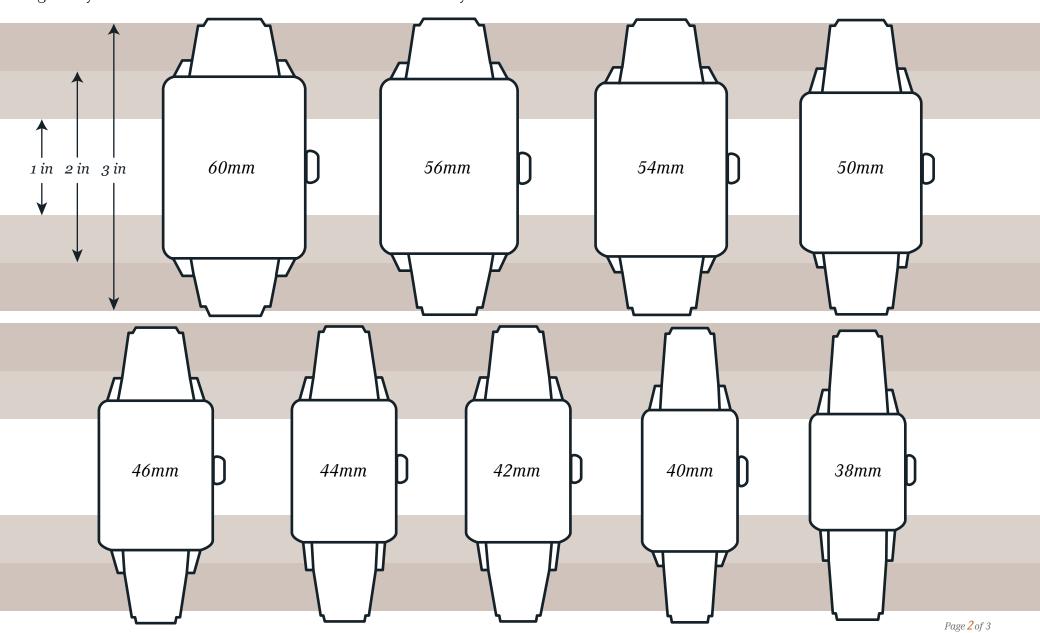

## The Official Watch Station Fit Guide

We created this printable size guide for your convenience. Simply print, cut out your preferred size options and hold against your wrist to determine the scale that looks best on you.