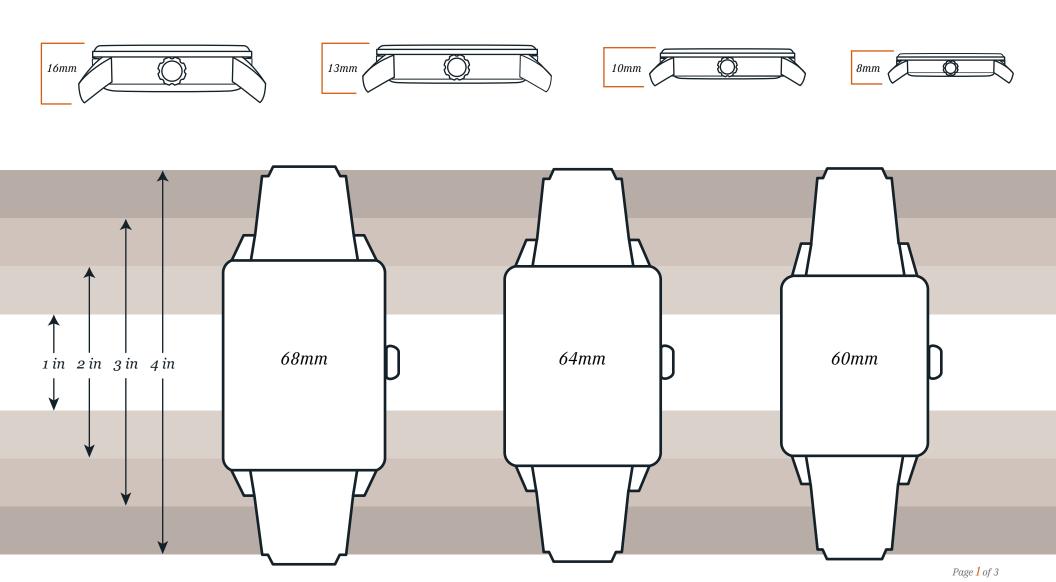

## The Official Watch Station Fit Guide

We created this printable size guide for your convenience. Simply print, cut out your preferred size options and hold against your wrist to determine the scale that looks best on you.